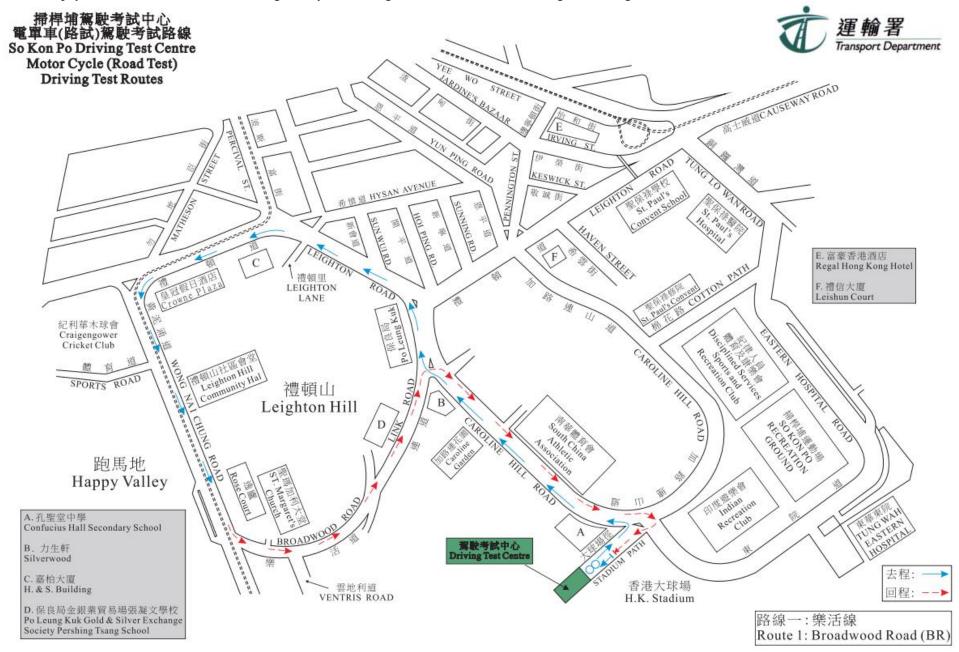

Last Updated: 2022.07.19

The following test route only serves as a reference, and the Transport Department may causes alteration if necessary without giving prior notice. <u>The up-to-date test-routes</u> <u>are posted at the Driving Test Centre for candidates' information.</u> In addition, driving examiners may also alter the test routes to suit the traffic condition on the test day. Hence, candidates should pay full attention to the instructions given by the driving examiners before and during the driving test.