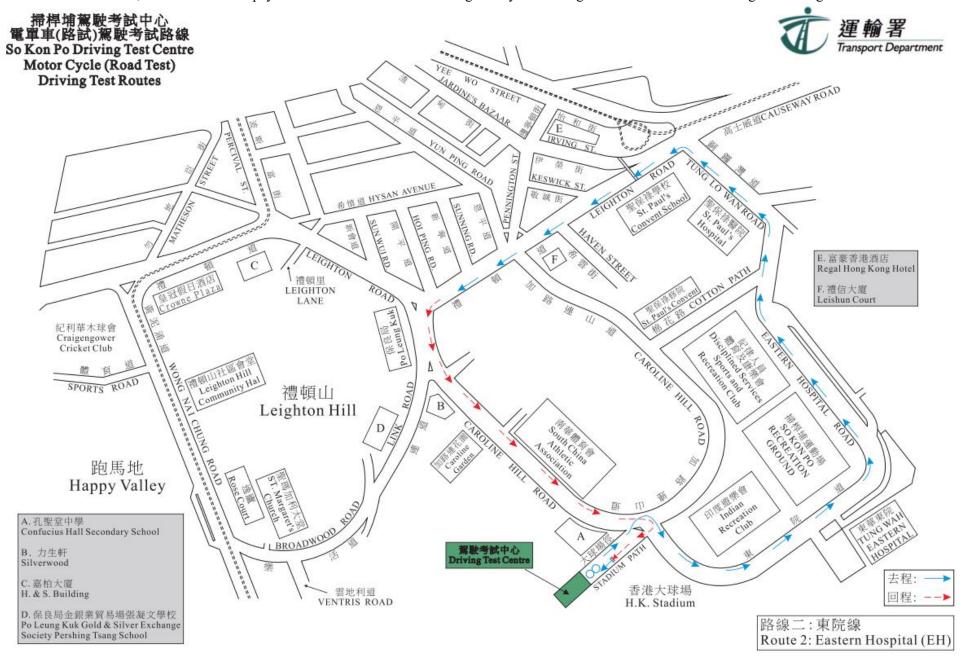

The following test route only serves as a reference, and the Transport Department may causes alteration if necessary without giving prior notice. <u>The up-to-date test-routes are</u> **posted at the Driving Test Centre for candidates' information.** In addition, driving examiners may also alter the test routes to suit the traffic condition on the test day. Hence, candidates should pay full attention to the instructions given by the driving examiners before and during the driving test.