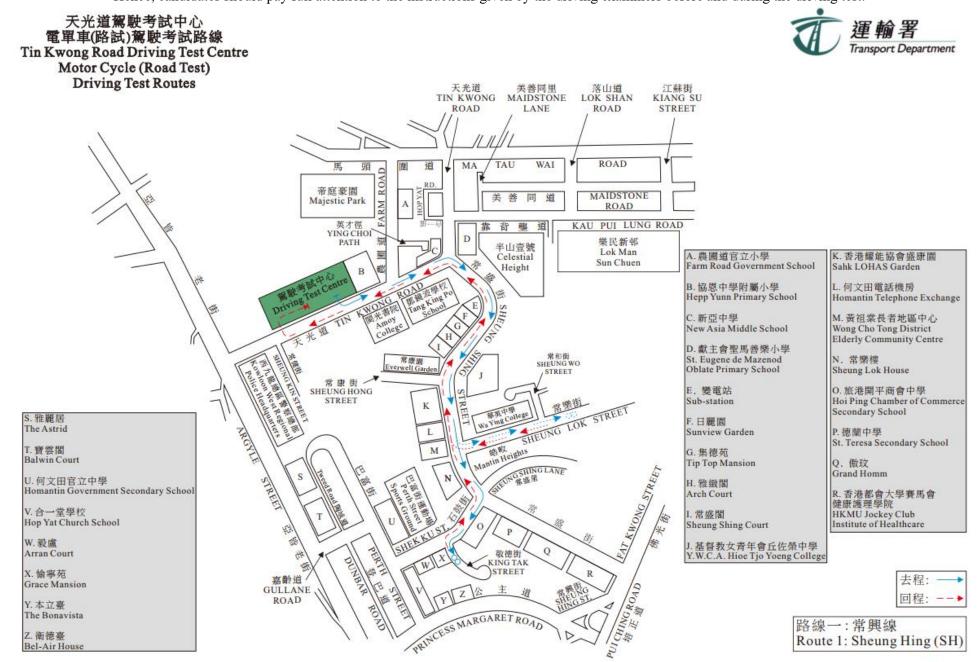

The following test route only serves as a reference, and the Transport Department may causes alteration if necessary without giving prior notice. <u>The up-to-date test-routes</u> <u>are posted at the Driving Test Centre for candidates' information</u>. In addition, driving examiners may also alter the test routes to suit the traffic condition on the test day. Hence, candidates should pay full attention to the instructions given by the driving examiners before and during the driving test.