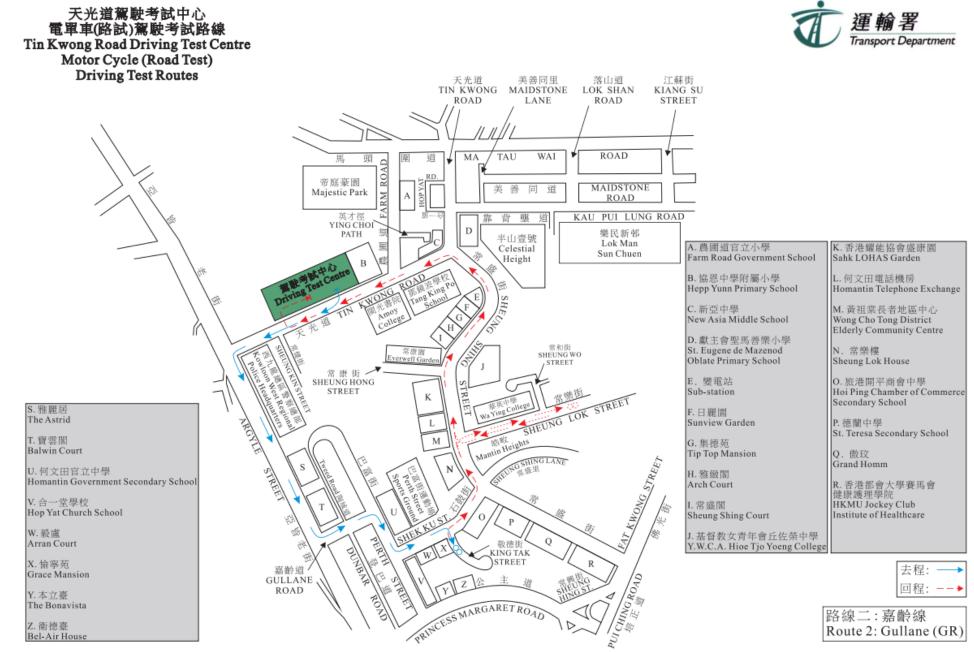

The following test route only serves as a reference, and the Transport Department may causes alteration if necessary without giving prior notice. <u>The up-to-date test-routes are</u> **posted at the Driving Test Centre for candidates' information.** In addition, driving examiners may also alter the test routes to suit the traffic condition on the test day. Hence, candidates should pay full attention to the instructions given by the driving examiners before and during the driving test.